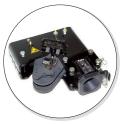

**ROTZLER - Strong Winches, Strong Accessories** 

**Deflection Unit** 

Counter support

high-quality plastic

deflection unit

**ROTZLER Rope Trumpet** 

Versions for differing pulling forces

Lightweight, compact, space-saving

Deflection of the rope pull direction

Patented in Europe and North America

Also available as a system in a ROTZLER

For diagonal pulls under full load (up to 25°)

· Quickly replaceable wearing parts made of

#### **ROTZLER Deflection Unit**

- For double pull to the rear and single pull to the front
- Simple and quick conversion for rope deflection
- System with removable snatch block and rope trumpet
- Counter support for double pull (fixing device)
- Attachment to the vehicle saves having to find an anchor point
- Various models for differing pulling forces
- Snug and space-saving integration into any vehicle frame