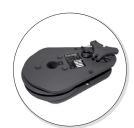

**Snatch Block** 

#### **ROTZLER Snatch Blocks**

 For rope deflection and doubling the pulling force of the winch

**ROTZLER®** 

- Versions for differing pulling forces and rope diameters
- Quick and easy to mount by just a single person
- Large roller diameter lengthens the service life of the rope
- Reduction in weight thanks to optimised materials
- Perfect system in combination with ROTZLER winches