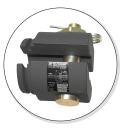

Oil Tank

#### **ROTZLER Hydraulic Oil Tank**

- Standard version with small tank volume (30 I)
- Inclusive of oil cooler, bleeder, oil filter and soiling gauge
- Space- and weight-saving thanks to small oil volume
- Reduced maintenance costs due to reduced oil quantity
- Optional tank console for securing the tank
- Easy adaptation to suit differing chassis
- Special models on request