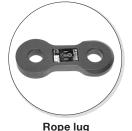

#### **ROTZLER Load-securing Gear**

- Shackles to link the winch rope and the extension rope
- Master links in accordance with DIN 5688-3, Form A
- Rope lugs for double pull in combination with a snatch block (model for 140 kN)