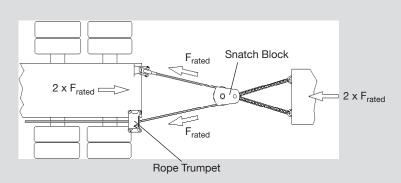

# External anchor point max. 2 x F<sub>rated</sub> Snatch Block F<sub>rated</sub> F<sub>rated</sub> Guided load

#### Double pull to the rear with deflection gear

# Doubling the pulling force by attachment to an external anchor point (double pull)

## Doubling the pulling force with a second anchor point on the chassis (double pull)