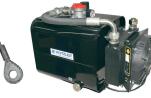

Oil Tank

#### **ROTZLER Hydraulic Oil Tank**

- Standard version with small tank volume (30 I)
- Inclusive of oil cooler, bleeder, oil filter and soiling gauge
- Space- and weight-saving thanks to small oil volume
- Reduced maintenance costs due to reduced oil quantity
- Optional tank console for securing the tank
- Easy adaptation to suit differing chassis
- Special models on request