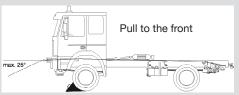

Deflection of the rope pull direction

Patented in Europe and North America

Also available as a system in a ROTZLER

For diagonal pulls under full load (up to 25°)

· Quickly replaceable wearing parts made of

#### **ROTZLER Deflection Unit**

- For double pull to the rear and single pull to the front
- Simple and quick conversion for rope deflection
- System with removable snatch block and rope trumpet
- Counter support for double pull (fixing device)
- Attachment to the vehicle saves having to find an anchor point
- Various models for differing pulling forces
- Snug and space-saving integration into any vehicle frame