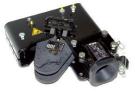

# **ROTZLER Equipment for Recovery and Rescue Vehicles**

# **Strong Accessories for Safe Operations**

ROTZLER has been developing winch systems and accessories for recovery and rescue operations for many decades. To this end, our specialists develop tailor-made solutions in cooperation with vehicle manufacturers and operators. From covers for rope trumpets to rope lugs, ROTZLER provides useful accessories for rope deflection, doubling the pulling force, securing vehicles and much more. ROTZLER accessories are the ideal complement for ROTZLER winches. Products are available individually or as a system pack and are quick to mount. ROTZLER's tested brand quality is a guarantee for the highest degree of safety and a long service life. For quick, safe and successful operations, ROTZLER winch accessories are hard to beat.

### Higher performance and safety during recovery and rescue

#### **ROTZLER - The Perfect System for Recovery Winches**

ROTZLER equipment saves time and is a safe and reliable aid to successful operations. Perfect integration into vehicles as well as quick and easy operation are decisive benefits.