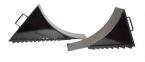

#### **ROTZLER Wheel Wedges**

- For securing the vehicle during winch operation
- Made of solid steel, suitable for high loads
- For optimum and safe winch operations
- Two sizes (effective pulling forces up to 60 kN and > 60 kN)
- DIN 14584-compliant version for operating pulling equipment

#### Securing the vehicle with wheel wedges

wheel wedges

wheel wedges