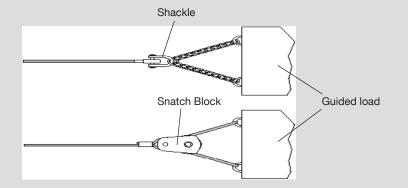

# External anchor point max. 2 x F<sub>rated</sub> Snatch Block F<sub>rated</sub> F<sub>rated</sub> Guided load

# Doubling the pulling force by attachment to an external anchor point (double pull)

## Doubling the pulling force with a second anchor point on the chassis (double pull)