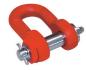

Oil Tank

#### **ROTZLER Hydraulic Oil Tank**

- Standard version with small tank volume (30 I)
- Inclusive of oil cooler, bleeder, oil filter and soiling gauge
- Space- and weight-saving thanks to small oil volume
- Reduced maintenance costs due to reduced oil quantity
- Optional tank console for securing the tank
- Easy adaptation to suit differing chassis
- Special models on request