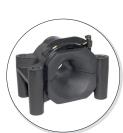

**

- For double pull to the rear and single pull to the front
- Simple and quick conversion for rope deflection
- System with removable snatch block and rope trumpet
- Counter support for double pull (fixing device)
- Attachment to the vehicle saves having to find an anchor point
- Various models for differing pulling forces
- Snug and space-saving integration into any vehicle frame



**Snatch Block** 

#### **ROTZLER Snatch Blocks**

 For rope deflection and doubling the pulling force of the winch

**ROTZLER®** 

- Versions for differing pulling forces and rope diameters
- Quick and easy to mount by just a single person
- Large roller diameter lengthens the service life of the rope
- Reduction in weight thanks to optimised materials
- Perfect system in combination with ROTZLER winches



Rope Trumpet

# External anchor point max. 2 x F<sub>rated</sub> Snatch Block F<sub>rated</sub> F<sub>rated</sub> Guided load

#### Double pull to the rear with deflection gear



#### Attaching the load to the wire rope





Wheel wedges





#### **ROTZLER Load-securing Gear**

- Shackles to link the winch rope and the extension rope
- Master links in accordance with DIN 5688-3, Form A
- Rope lugs for double pull in combination with a snatch block (model for 140 kN)





Oil Tank

#### **ROTZLER Hydraulic Oil Tank**

- Standard version with small tank volume (30 I)
- Inclusive of oil cooler, bleeder, oil filter and soiling gauge
- Space- and weight-saving thanks to small oil volume
- Reduced maintenance costs due to reduced oil quantity
- Optional tank console for securing the tank
- E