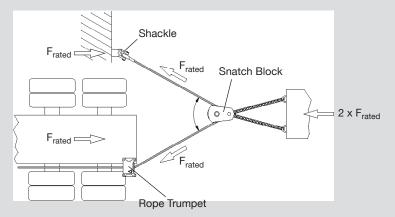

# External anchor point max. 2 x F<sub>rated</sub> Snatch Block F<sub>rated</sub> F<sub>rated</sub> Guided load

# Doubling the pulling force by attachment to an external anchor point (double pull)

## Doubling the pulling force with a second anchor point on the chassis (double pull)