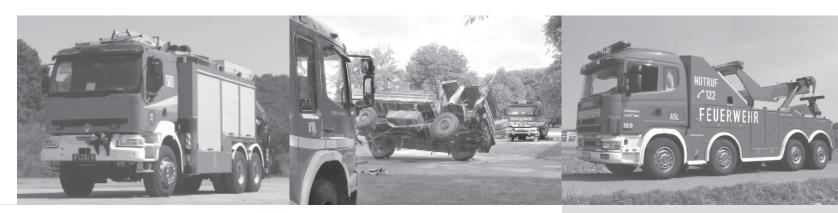

# **ROTZLER Equipment for Recovery and Rescue Vehicles**

# **Strong Accessories for Safe Operations**

ROTZLER has been developing winch systems and accessories for recovery and rescue operations for many decades. To this end, our specialists develop tailor-made solutions in cooperation with vehicle manufacturers and operators. From covers for rope trumpets to rope lugs, ROTZLER provides useful accessories for rope deflection, doubling the pulling force, securing vehicles and much more. ROTZLER accessories are the ideal complement for ROTZLER winches. Products are available individually or as a system pack and are quick to mount. ROTZLER's tested brand quality is a guarantee for the highest degree of safety and a long service life. For quick, safe and successful operations, ROTZLER winch accessories are hard to beat.

### Higher performance and safety during recovery and rescue

#### **ROTZLER - The Perfect System for Recovery Winches**

ROTZLER equipment saves time and is a safe and reliable aid to successful operations. Perfect integration into vehicles as well as quick and easy operation are decisive benefits.