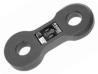

**Snatch Block** 

#### **ROTZLER Snatch Blocks**

 For rope deflection and doubling the pulling force of the winch

**ROTZLER®** 

- Versions for differing pulling forces and rope diameters
- Quick and easy to mount by just a single person
- Large roller diameter lengthens the service life of the rope
- Reduction in weight thanks to optimised materials
- Perfect system in combination with ROTZLER winches