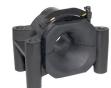

#### **ROTZLER Load-securing Gear**

- Shackles to link the winch rope and the extension rope
- Master links in accordance with DIN 5688-3, Form A
- Rope lugs for double pull in combination with a snatch block (model for 140 kN)