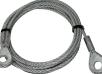

#### **ROTZLER Load-securing Gear**

- Shackles to link the winch rope and the extension rope
- Master links in accordance with DIN 5688-3, Form A
- Rope lugs for double pull in combination with a snatch block (model for 140 kN)

#### **ROTZLER Ropes**

- Numerous versions to suit ROTZLER winches
- Extension ropes to link up the winch rope and the load
- Standard-compliant and reliable