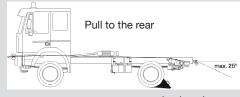

Deflection of the rope pull direction

Patented in Europe and North America

Also available as a system in a ROTZLER

For diagonal pulls under full load (up to 25°)

· Quickly replaceable wearing parts made of

#### **ROTZLER Deflection Unit**

- For double pull to the rear and single pull to the front
- Simple and quick conversion for rope deflection
- System with removable snatch block and rope trumpet
- Counter support for double pull (fixing device)
- Attachment to the vehicle saves having to find an anchor point
- Various models for differing pulling forces
- Snug and space-saving integration into any vehicle frame

#### Double pull to the rear with deflection gear