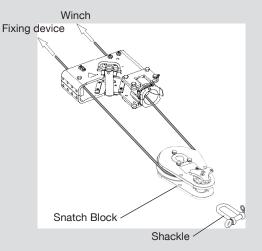

#### **ROTZLER Deflection Unit**

- For double pull to the rear and single pull to the front
- Simple and quick conversion for rope deflection
- System with removable snatch block and rope trumpet
- Counter support for double pull (fixing device)
- Attachment to the vehicle saves having to find an anchor point
- Various models for differing pulling forces
- Snug and space-saving integration into any vehicle frame

#### **ROTZLER Snatch Blocks**

 For rope deflection and doubling the pulling force of the winch

**ROTZLER®** 

- Versions for differing pulling forces and rope diameters
- Quick and easy to mount by just a single person
- Large roller diameter lengthens the service life of the rope
- Reduction in weight thanks to optimised materials
- Perfect system in combination with ROTZLER winches

#### **ROTZLER Load-securing Gear**

- Shackles to link the winch rope and the extension rope
- Master links in accordance with DIN 5688-3, Form A
- Rope lugs for double pull in combination with a snatch block (model for 140 kN)