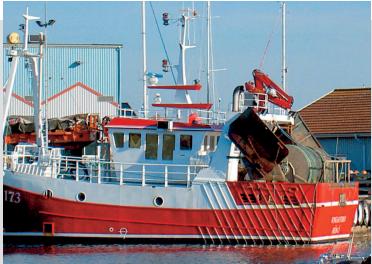

# **Loading Cranes for the Marine Industry**

Due to the extreme operating conditions, these cranes have to provide reliable and highly effective equipment. In all of this, safety is a key criterion for success and cost-effectiveness.

ROTZLER hoisting winches can be relied on to provide outstanding performance and reliability at sea and on land all over the world. In practice that means more flexibility, time savings and higher productivity.