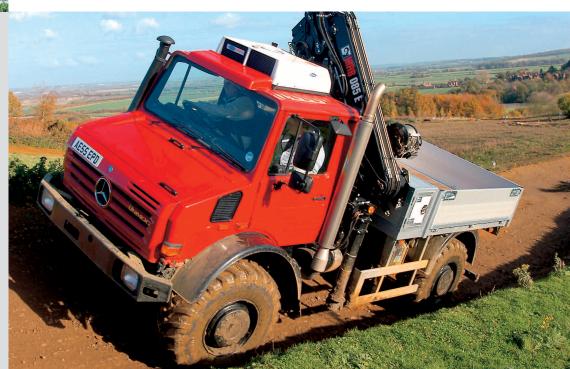

# **Loading Cranes for Material Transport**

ROTZLER hoisting winches are a great choice when it comes to quick material transport, even if longer distances have to be covered.

Hoisting winches make a decisive contribution to safe and effective material handling, especially in the construction industry.

Simple spot-on positioning

Reliability under extreme environmental conditions