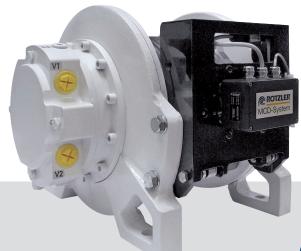

# **Extensive options and useful accessories**

- MCD (Measuring Control Device) for optimum safety
- Grooved drum for optimized rope spooling
- Counter balance valve additional to static disc brake
- Pressure roller enhances rope spooling
- Top roller, snatch block, swivel hooks
- Ropes in different diameters