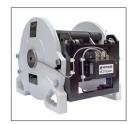

### Standard features of ROTZLER TITAN winches

- Planetary gear box
- Hoisting freewheel for precise load control and positioning
- High-performance hydraulic motor
- Static/dynamic multiple disc brake

**TITAN TC series** 

**TITAN TH series** 

**Compact dimensions** 