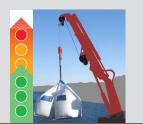

# **ROTZLER TITAN – The logical choice for truck loading cranes**

Whenever it comes to hoisting heavy loads, ROTZLER TITAN winches are recognized for their outstanding performance and durability. The modular design concept enables easy integration into the crane design and it is suitable for a wide range of crane applications. For that reason, international crane manufacturers rely on ROTZLER TITAN winches. Users particularly appreciate the TITAN's technical features as well as its wide range of accessories.

- Knuckle boom truck cranes
- Stiff boom truck cranes
- Service truck cranes
- Roofing truck cranes