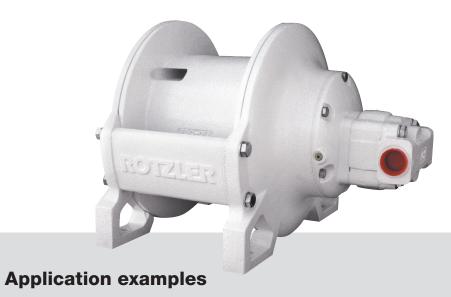

# **ROTZLER TITAN – The logical choice for truck loading cranes**

Whenever it comes to hoisting heavy loads, ROTZLER TITAN winches are recognized for their outstanding performance and durability. The modular design concept enables easy integration into the crane design and it is suitable for a wide range of crane applications. For that reason, international crane manufacturers rely on ROTZLER TITAN winches. Users particularly appreciate the TITAN's technical features as well as its wide range of accessories.

### Standard features of ROTZLER TITAN winches

- Planetary gear box
- Hoisting freewheel for precise load control and positioning
- High-performance hydraulic motor
- Static/dynamic multiple disc brake