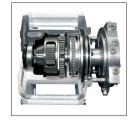

### Standard features of ROTZLER TITAN winches

- Planetary gear box
- Hoisting freewheel for precise load control and positioning
- High-performance hydraulic motor
- Static/dynamic multiple disc brake