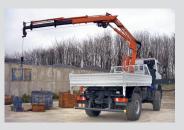

# **ROTZLER TITAN – The logical choice for truck loading cranes**

Whenever it comes to hoisting heavy loads, ROTZLER TITAN winches are recognized for their outstanding performance and durability. The modular design concept enables easy integration into the crane design and it is suitable for a wide range of crane applications. For that reason, international crane manufacturers rely on ROTZLER TITAN winches. Users particularly appreciate the TITAN's technical features as well as its wide range of accessories.

- Knuckle boom truck cranes
- Stiff boom truck cranes
- Service truck cranes
- Roofing truck cranes